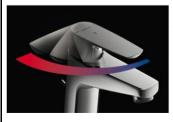

The Nobili EnergySaving energy limiter delivers a flow of cold water (instead of mixed water flow) when the water is turned on with the lever at the centre position, thus avoiding boiler start-up and the consumption of hot water.