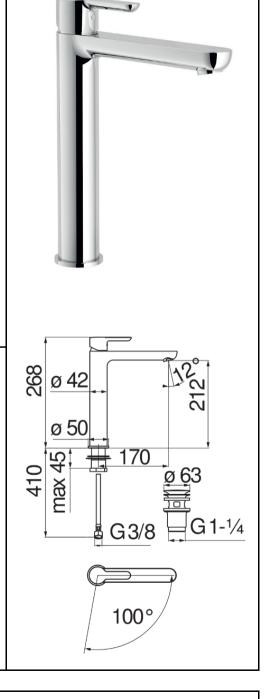

## SANITARY WARE SPECIFICATION SHEET

Item Descriptions Nobili (Italy) "ABC" Energy saving single lever control high basin mixer Standard QAVR (Italy) Dimensions L170 x W50 x H268 mm ABE87128/2 CR Model Finish Chrome Plated Manufacturer Nobili (Italy) Source Acme Sanitary Ware Co. Ltd Mr. Eric Wong/ Mr. Don Yuen Contact Tel/Fax (852) 2388-7171 / (852) 2710-8012 E-mail acme@acmesanitary.com.hk Website www.acmesanitary.com.hk

## **SPECIFICATIONS**

- · Energy saving single control washbowl mixer tap
- · Chrome
- · Anti limescale aerator M 24 x 1
- · 5 l/min aerator included in the package
- · 1 1/4"push waste
- · ø 3/8" stainless steel flexible pipe
- · Energy saving system with cold water side opening
- · 50% two step cartridge for water saving